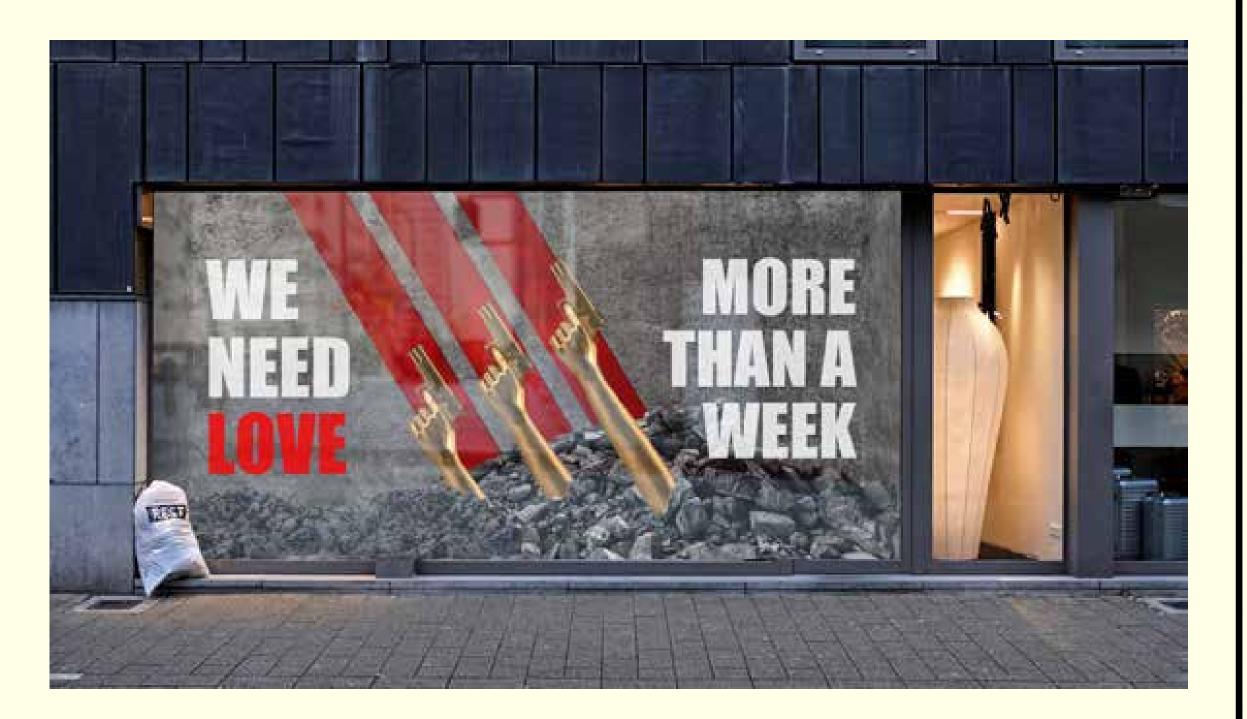

### POSTER-CHALLENGE

Poster challenge is a task i picked up for myself where i decided to create something every single-day for a period of three months and here are a few of my best pick from them.