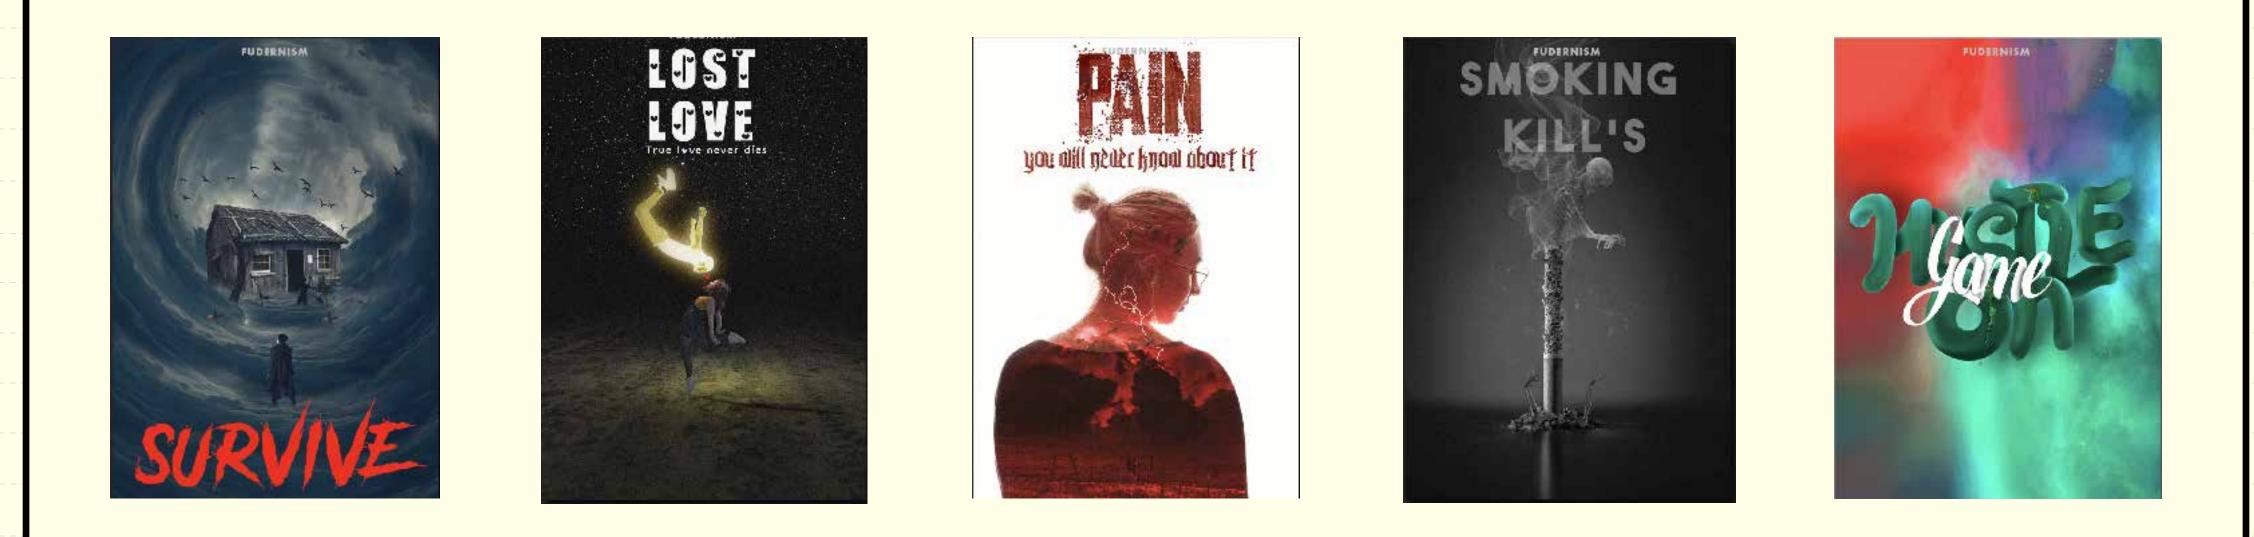

### POSTER-CHALLENGE

Poster challenge is a task i picked up for myself where i decided to create something every single-day for a period of three months and here are a few of my best pick from them.