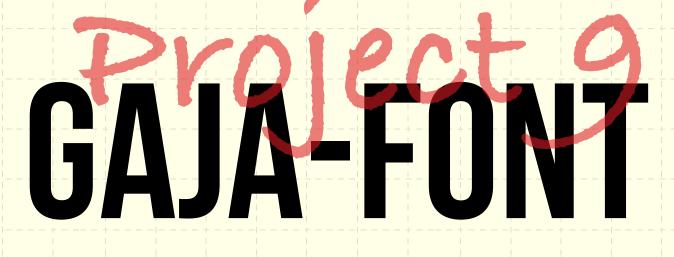

| +    |  |
|------|--|
|      |  |
|      |  |
|      |  |
| ·  + |  |
|      |  |
|      |  |
|      |  |

Gaja is a font inspired from the Sanchi stupa Structure of Madhya Pardesh

| _ |   |   |   |    | _ |
|---|---|---|---|----|---|
|   |   | Β |   | D  |   |
|   | F | G | H | Ι  |   |
|   | K | L | M | N  |   |
|   | Ρ | Q | R | S  |   |
|   | U | V | W | X  |   |
|   | Ζ | 1 | 2 | રી |   |
|   | 5 | 6 | 7 | 8  |   |