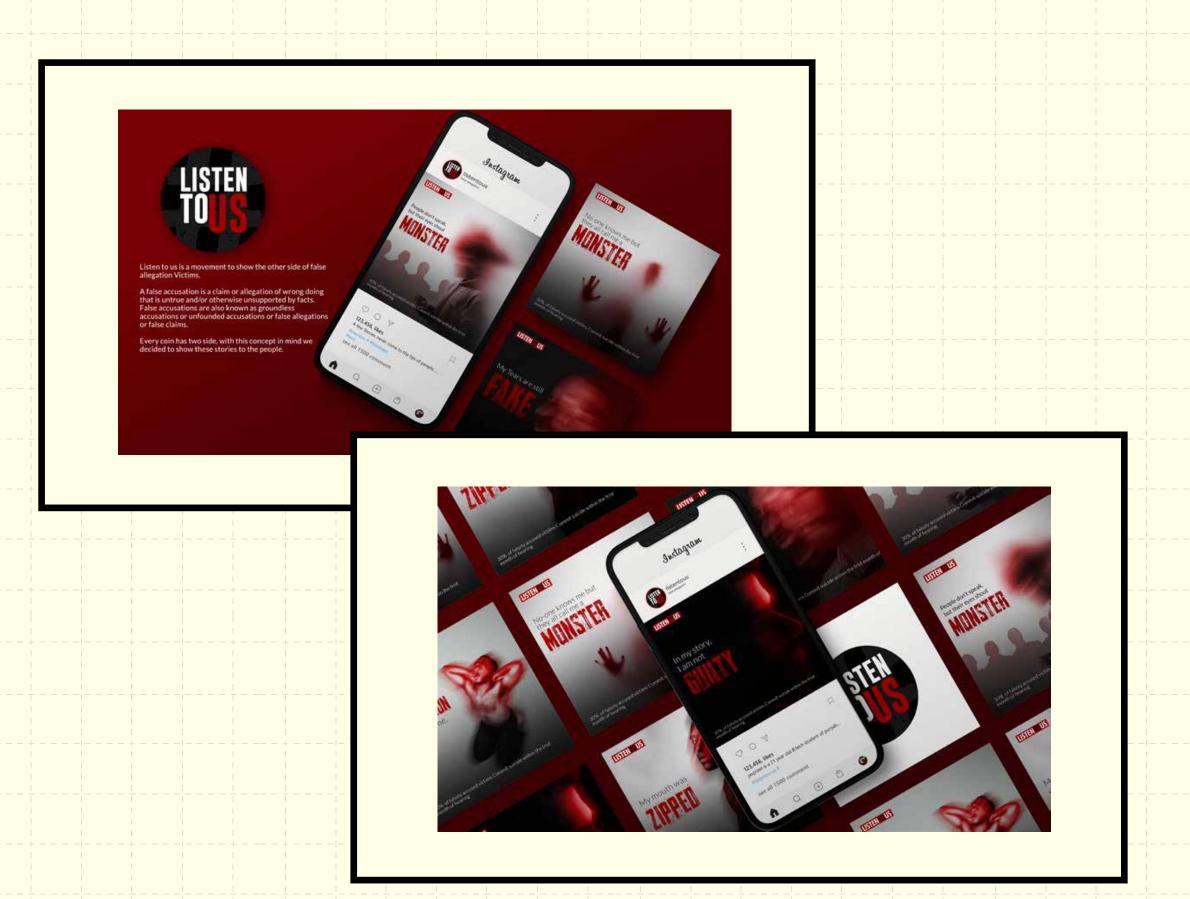

# 

Listen to us is a social awareness campaign created to help dismantle and educate others on issues regarding systematic negligence and discrimination related to false allegation victims.

The visual concept encourages people to embody, empathise and respect these Victims rather that Considering them Monsters or danger to society.