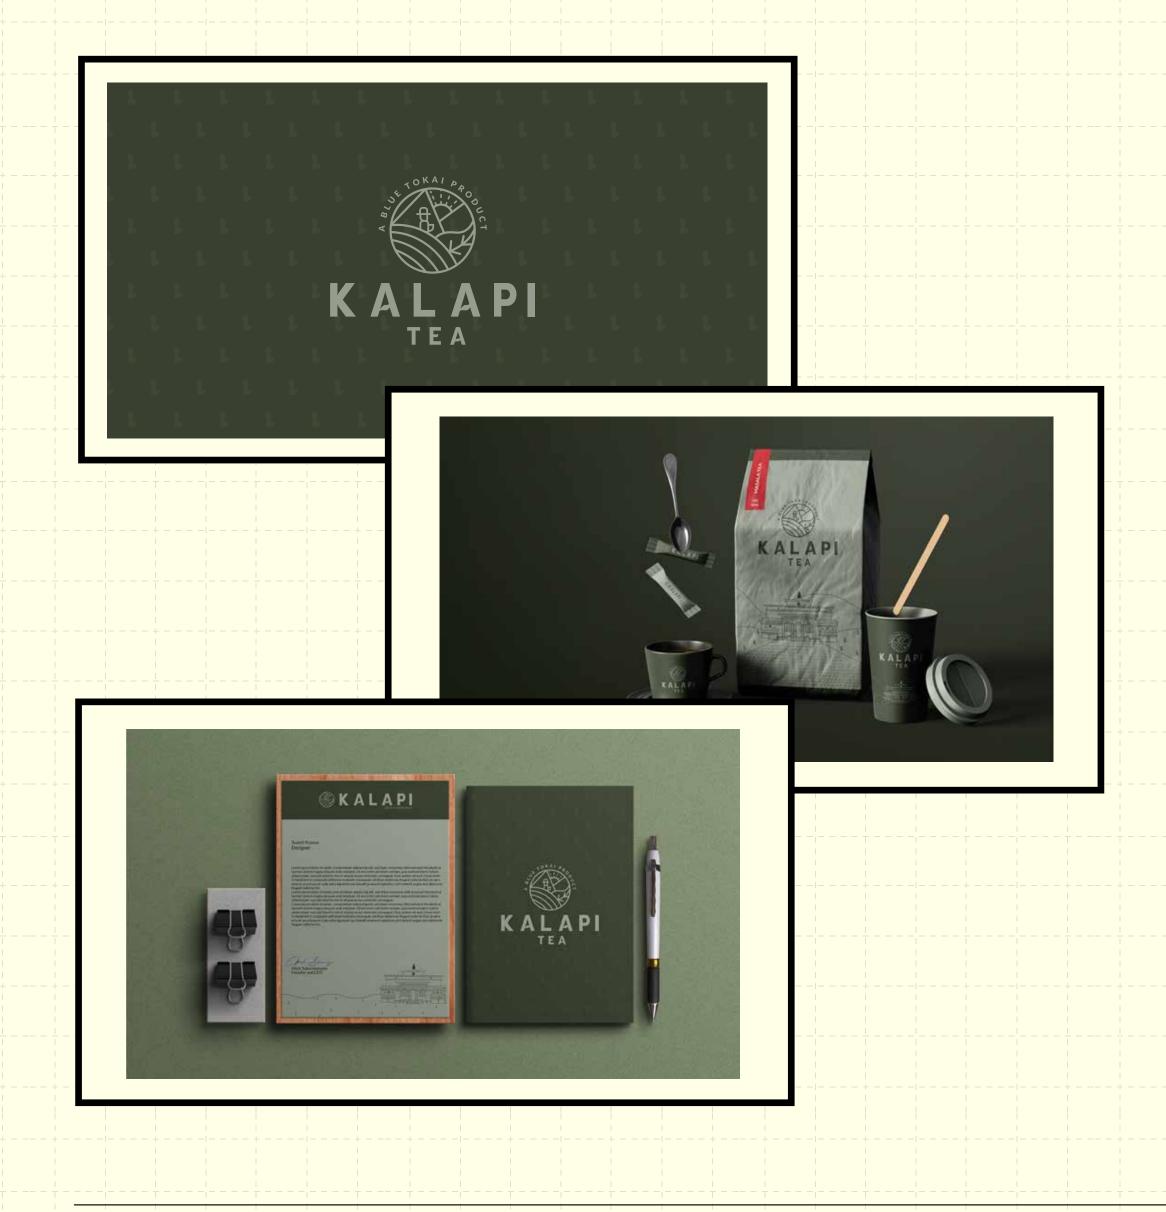

# KALAPI BRANDING

Kalapi is an Indian Masala Tea brands known for its authentic tea leaves collection directly from the farm. They Are known for their quality and pureity along with freshness. Their USP is that they collect RAW products directly from the farmers.